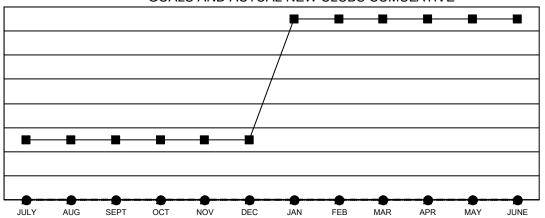

## Multiple District 26

Results as of: 10/31/2020

**LOCATION: MISSOURI** 

| Clubs         |               |             |               | Members               |                        |                         |                                                    |  |
|---------------|---------------|-------------|---------------|-----------------------|------------------------|-------------------------|----------------------------------------------------|--|
|               | RESULTS FOR   | R 2020-2021 |               | RESULTS FOR 2020-2021 |                        |                         |                                                    |  |
| QUARTER       | NEW CLUB GOAL | NEW CLUBS   | DROPPED CLUBS | QUARTER MEMI          | BER GROWTH NET<br>GOAL | MEMBER GROWTH<br>ACTUAL | DROPPED<br>MEMBERS ACTUAL<br>(including transfers) |  |
| JULY/AUG/SEPT | 1             | 0           | 2             | JULY/AUG/SEPT         | 45                     | 136                     | 158                                                |  |
| OCT/NOV/DEC   | 0             | 0           | 1             | OCT/NOV/DEC           | 80                     | 28                      | 37                                                 |  |
| JAN/FEB/MAR   | 2             | 0           | 0             | JAN/FEB/MAR           | 55                     | 0                       | 0                                                  |  |
| APR/MAY/JUNE  | 0             | 0           | 0             | APR/MAY/JUNE          | 60                     | 0                       | 0                                                  |  |

-■- CURRENT YEAR GOALS FOR NEW CLUBS

- CURRENT YEAR ACTUAL NEW CLUBS

▲ - LAST YEAR ACTUAL NEW CLUBS