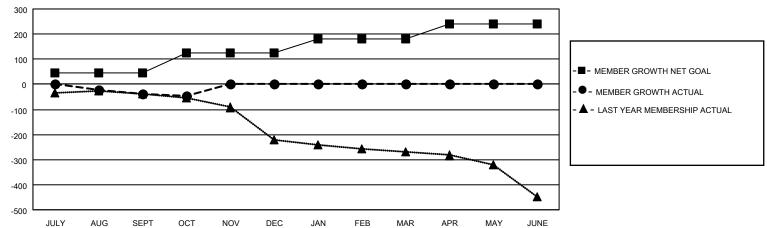

## Multiple District 26

Results as of: 10/31/2020

**LOCATION: MISSOURI** 

| Clubs         |               |             |               | Members               |                        |                         |                                                    |  |
|---------------|---------------|-------------|---------------|-----------------------|------------------------|-------------------------|----------------------------------------------------|--|
|               | RESULTS FOR   | R 2020-2021 |               | RESULTS FOR 2020-2021 |                        |                         |                                                    |  |
| QUARTER       | NEW CLUB GOAL | NEW CLUBS   | DROPPED CLUBS | QUARTER MEMI          | BER GROWTH NET<br>GOAL | MEMBER GROWTH<br>ACTUAL | DROPPED<br>MEMBERS ACTUAL<br>(including transfers) |  |
| JULY/AUG/SEPT | 1             | 0           | 2             | JULY/AUG/SEPT         | 45                     | 136                     | 158                                                |  |
| OCT/NOV/DEC   | 0             | 0           | 1             | OCT/NOV/DEC           | 80                     | 28                      | 37                                                 |  |
| JAN/FEB/MAR   | 2             | 0           | 0             | JAN/FEB/MAR           | 55                     | 0                       | 0                                                  |  |
| APR/MAY/JUNE  | 0             | 0           | 0             | APR/MAY/JUNE          | 60                     | 0                       | 0                                                  |  |

## GOALS AND ACTUAL MEMBERS CUMULATIVE

| DROPPED CLUBS: 3           |     | 69 CLUBS OF 314 ADDED 1 OR MORE<br>NEW MEMBERS | GENDER DISTRIBUTION  MALE 5,861 (73.94%) |                |       |
|----------------------------|-----|------------------------------------------------|------------------------------------------|----------------|-------|
| DROPPED MEMBERS            |     |                                                | FEMALE                                   | 2,066 (26.06%) |       |
| DECEASED                   | 33  | CLICK HERE FOR CUMULATIVE                      | TOTAL FAMILY UNIT MEMBERS                |                | 1,367 |
| CLUB CANCELLED 0 OTHER 162 |     | MEMBERSHIP DATA                                | FAMILY MEMBERS PAYING HALF               |                | 700   |
|                            |     |                                                |                                          |                | 703   |
| TOTAL                      | 195 |                                                | 1000                                     |                |       |